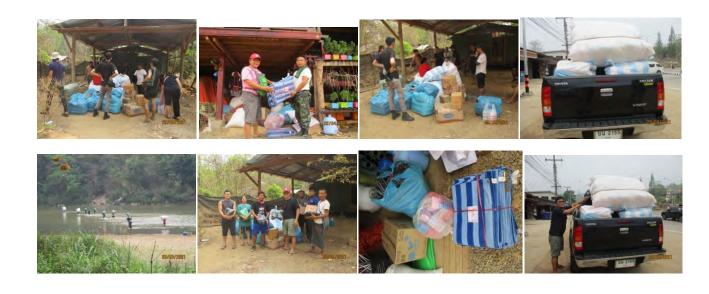

Free Burma Ranger is also training these civilians in subjects such as, teamwork, leadership, communication, First Aid for duration of three days.

Free Burma Ranger support KNU for CDM Training

| Supporting Team   | Received Donation Amount |              | Spending money |              |
|-------------------|--------------------------|--------------|----------------|--------------|
| Free Burma Ranger | 150,000 Baht             |              |                |              |
|                   |                          |              |                |              |
|                   | Total                    | 150,000 Baht |                |              |
|                   |                          |              | Total          | 150,077 Baht |

## Spending Money For Buy Material To CDM Training

| 1 | Blanket , Pillow , Mat                 | 11,750 Bath  |
|---|----------------------------------------|--------------|
| 2 | Truck Gas for transportation           | 2180 Baht    |
| 3 | Food                                   | 43,140 Baht  |
| 4 | Cloth Army , Metal Plate               | 71,00 Baht   |
| 5 | Tarp material                          | 2760 Baht    |
| 6 | Tooth Pate , Tooth Bruch , Shower Soap | 3432         |
|   |                                        | 150,077 Baht |

Free Burma Ranger Supporting KNU And CDM Young Training They Bay Tar and Their Poe Kwee